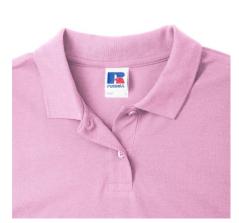

## **Specification**

RUSSELL women's CLASSIC POLYCOTTON POLO made from a single double yarn from which it produces fine and strong pike material. Classic stitching on the side, collar and shoulder reinforcements, double stitch along the shoulders, bottom and around the armpits, additional stitching around the ruffles, two buttons colored shirt, spare button cotton polo shirt Candy pink L