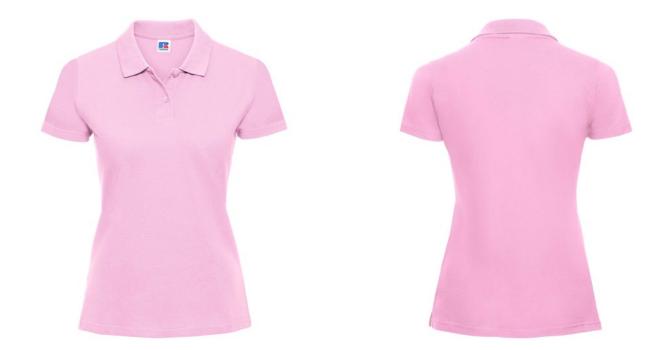

## RUSSELL FEMALE CLASSIC POLYCOTTON POLO

### **Basic informations**

Size: L

Length: 58 Width: 38 Height: 18

Printing type: Vez

Size: L

Color: Rose

## **Specification**

RUSSELL women's CLASSIC POLYCOTTON POLO made from a single double yarn from which it produces fine and strong pike material. Classic stitching on the side, collar and shoulder reinforcements, double stitch along the shoulders, bottom and around the armpits, additional stitching around the ruffles, two buttons colored shirt, spare button cotton polo shirt Candy pink L